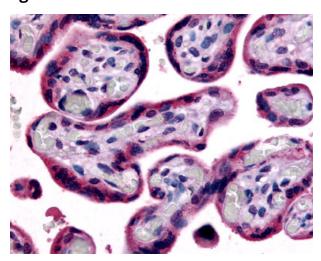

## **Product images:**

Anti-SLC7A5 antibody IHC of human placenta, terminal villi. Immunohistochemistry of formalinfixed, paraffin-embedded tissue after heat-induced antigen retrieval.