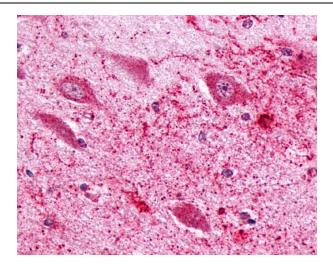

Anti-PTGER3 / EP3 antibody IHC of human brain, glioblastoma. Immunohistochemistry of formalinfixed, paraffin-embedded tissue after heat-induced antigen retrieval.

Anti-PTGER3 / EP3 antibody IHC of human Breast, Carcinoma. Immunohistochemistry of formalinfixed, paraffin-embedded tissue after heatinduced antigen retrieval.