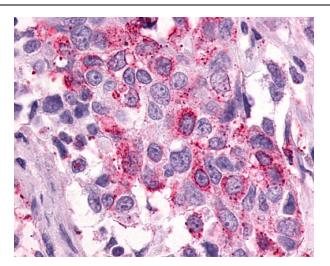

## **Product images:**

Human, Breast: Formalin-Fixed Paraffin-Embedded (FFPE)

Anti-PTGER3 / EP3 antibody IHC of human brain, hippocampus. Immunohistochemistry of formalin-fixed, paraffin-embedded tissue after heat-induced antigen retrieval.

Anti-PTGER3 / EP3 antibody IHC of human brain, hippocampus. Immunohistochemistry of formalin-fixed, paraffin-embedded tissue after heat-induced antigen retrieval.

Anti-PTGER3 / EP3 antibody IHC of human Pancreas, Carcinoma. Immunohistochemistry of formalin-fixed, paraffin-embedded tissue after heat-induced antigen retrieval.

Anti-PTGER3 / EP3 antibody IHC of human brain, glioblastoma. Immunohistochemistry of formalinfixed, paraffin-embedded tissue after heat-induced antigen retrieval.

Anti-PTGER3 / EP3 antibody IHC of human Breast, Carcinoma. Immunohistochemistry of formalinfixed, paraffin-embedded tissue after heatinduced antigen retrieval.