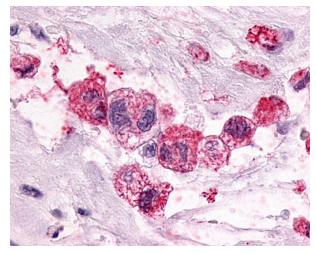

Anti-PTGER3 / EP3 antibody IHC of human brain, hippocampus. Immunohistochemistry of formalin-fixed, paraffin-embedded tissue after heat-induced antigen retrieval.

Anti-PTGER3 / EP3 antibody IHC of human Pancreas, Carcinoma. Immunohistochemistry of formalin-fixed, paraffin-embedded tissue after heat-induced antigen retrieval.

Anti-PTGER3 / EP3 antibody IHC of human brain, glioblastoma. Immunohistochemistry of formalinfixed, paraffin-embedded tissue after heat-induced antigen retrieval.

Anti-PTGER3 / EP3 antibody IHC of human Breast, Carcinoma. Immunohistochemistry of formalinfixed, paraffin-embedded tissue after heatinduced antigen retrieval.