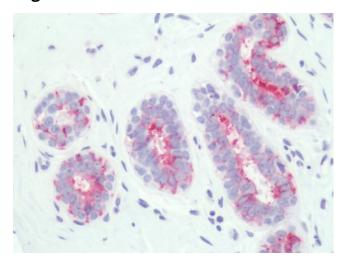

## **Product images:**

Human, Breast: Formalin-Fixed Paraffin-Embedded (FFPE)

Anti-PTGER3 / EP3 antibody IHC of human brain, hippocampus. Immunohistochemistry of formalin-fixed, paraffin-embedded tissue after heat-induced antigen retrieval.