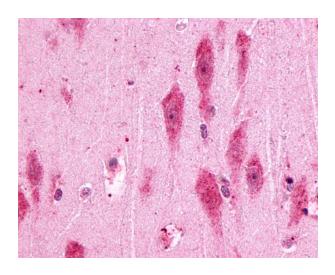

## **Product images:**

Human, Breast: Formalin-Fixed Paraffin-Embedded (FFPE)

Anti-PTGER3 / EP3 antibody IHC of human brain, hippocampus. Immunohistochemistry of formalin-fixed, paraffin-embedded tissue after heat-induced antigen retrieval.

Anti-PTGER3 / EP3 antibody IHC of human brain, hippocampus. Immunohistochemistry of formalin-fixed, paraffin-embedded tissue after heat-induced antigen retrieval.

Anti-PTGER3 / EP3 antibody IHC of human Pancreas, Carcinoma. Immunohistochemistry of formalin-fixed, paraffin-embedded tissue after heat-induced antigen retrieval.