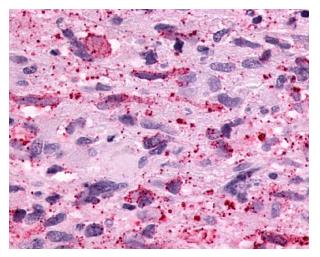

## **Product images:**

Human, Breast: Formalin-Fixed Paraffin-Embedded (FFPE)

Anti-PTGER3 / EP3 antibody IHC of human brain, hippocampus. Immunohistochemistry of formalin-fixed, paraffin-embedded tissue after heat-induced antigen retrieval.

Anti-PTGER3 / EP3 antibody IHC of human brain, hippocampus. Immunohistochemistry of formalin-fixed, paraffin-embedded tissue after heat-induced antigen retrieval.

Anti-PTGER3 / EP3 antibody IHC of human Pancreas, Carcinoma. Immunohistochemistry of formalin-fixed, paraffin-embedded tissue after heat-induced antigen retrieval.

Anti-PTGER3 / EP3 antibody IHC of human brain, glioblastoma. Immunohistochemistry of formalinfixed, paraffin-embedded tissue after heat-induced antigen retrieval.

Anti-PTGER3 / EP3 antibody IHC of human Breast, Carcinoma. Immunohistochemistry of formalinfixed, paraffin-embedded tissue after heatinduced antigen retrieval.