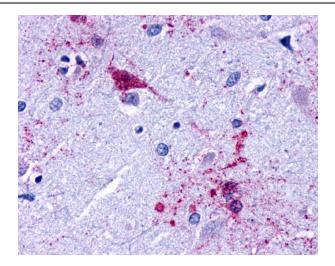

Anti-EDG7 antibody IHC of human brain, amygdala. Immunohistochemistry of formalinfixed, paraffin-embedded tissue after heatinduced antigen retrieval.

Anti-LPAR3 / LPA3 / EDG7 antibody IHC of human heart, diabetes. Immunohistochemistry of formalin-fixed, paraffin-embedded tissue after heat-induced antigen retrieval.