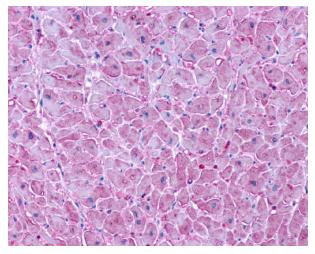

Anti-EDG7 antibody IHC of human brain, amygdala. Immunohistochemistry of formalinfixed, paraffin-embedded tissue after heatinduced antigen retrieval.

Anti-LPAR3 / LPA3 / EDG7 antibody IHC of human heart, diabetes. Immunohistochemistry of formalin-fixed, paraffin-embedded tissue after heat-induced antigen retrieval.