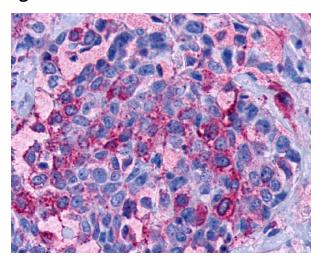

## **Product images:**

Anti-LPAR3 / LPA3 / EDG7 antibody IHC of human Breast, Carcinoma. Immunohistochemistry of formalin-fixed, paraffin-embedded tissue after heat-induced antigen retrieval.

Anti-LPAR3 / LPA3 / EDG7 antibody IHC of human Colon, Carcinoma. Immunohistochemistry of formalin-fixed, paraffin-embedded tissue after heat-induced antigen retrieval.