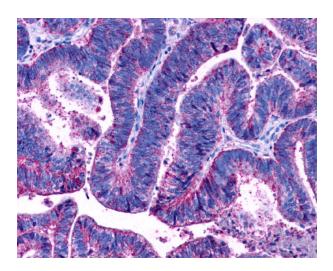

## **Product images:**

Anti-LPAR3 / LPA3 / EDG7 antibody IHC of human Breast, Carcinoma. Immunohistochemistry of formalin-fixed, paraffin-embedded tissue after heat-induced antigen retrieval.

Anti-LPAR3 / LPA3 / EDG7 antibody IHC of human Colon, Carcinoma. Immunohistochemistry of formalin-fixed, paraffin-embedded tissue after heat-induced antigen retrieval.