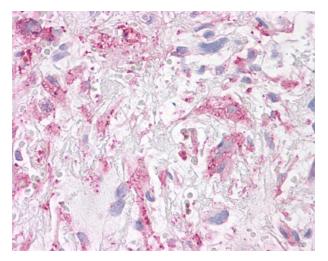

## **Product images:**

Anti-NEK6 antibody IHC of human brain, cortex. Immunohistochemistry of formalin-fixed, paraffin-embedded tissue after heat-induced antigen retrieval.

Anti-NEK6 antibody IHC of human testis. Immunohistochemistry of formalin-fixed, paraffin-embedded tissue after heat-induced antigen retrieval.

Anti-NEK6 antibody IHC of human Lung, Non-Small Cell Carcinoma. Immunohistochemistry of formalin-fixed, paraffin-embedded tissue after heat-induced antigen retrieval.

Anti-NEK6 antibody IHC of human Lymph Node, Non-Hodgkins Lymphoma. Immunohistochemistry of formalin-fixed, paraffin-embedded tissue after heat-induced antigen retrieval.

Anti-NEK6 antibody IHC of human Brain, Glioblastoma. Immunohistochemistry of formalin-fixed, paraffin-embedded tissue after heat-induced antigen retrieval.