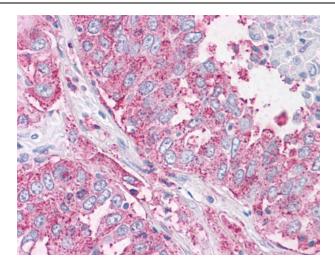

Anti-NEK6 antibody IHC of human Lung, Non-Small Cell Carcinoma. Immunohistochemistry of formalin-fixed, paraffin-embedded tissue after heat-induced antigen retrieval.

Anti-NEK6 antibody IHC of human Lymph Node, Non-Hodgkins Lymphoma. Immunohistochemistry of formalin-fixed, paraffin-embedded tissue after heat-induced antigen retrieval.