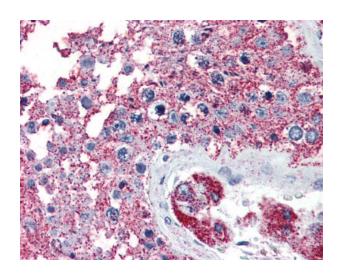

## **Product images:**

Anti-NEK6 antibody IHC of human brain, cortex. Immunohistochemistry of formalin-fixed, paraffin-embedded tissue after heat-induced antigen retrieval.

Anti-NEK6 antibody IHC of human testis. Immunohistochemistry of formalin-fixed, paraffin-embedded tissue after heat-induced antigen retrieval.