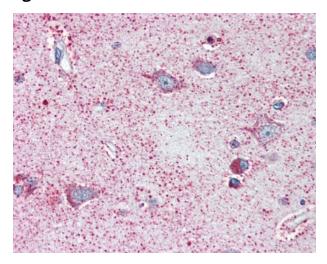

## **Product images:**

Anti-NEK6 antibody IHC of human brain, cortex. Immunohistochemistry of formalin-fixed, paraffin-embedded tissue after heat-induced antigen retrieval.

Anti-NEK6 antibody IHC of human testis. Immunohistochemistry of formalin-fixed, paraffin-embedded tissue after heat-induced antigen retrieval.