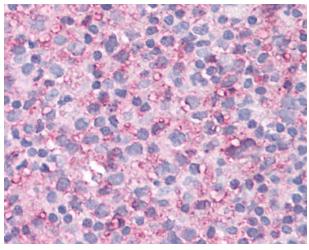

Anti-NEK6 antibody IHC of human Lung, Non-Small Cell Carcinoma. Immunohistochemistry of formalin-fixed, paraffin-embedded tissue after heat-induced antigen retrieval.

Anti-NEK6 antibody IHC of human Lymph Node, Non-Hodgkins Lymphoma. Immunohistochemistry of formalin-fixed, paraffin-embedded tissue after heat-induced antigen retrieval.