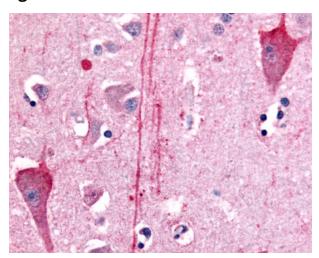

## **Product images:**

Anti-5HT7 Receptor antibody IHC of human brain, cortex. Immunohistochemistry of formalin-fixed, paraffin-embedded tissue after heat-induced antigen retrieval.