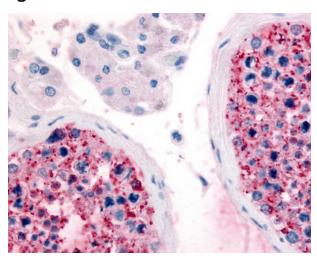

## **Product images:**

Anti-FZD9 / Frizzled 9 antibody IHC of human testis. Immunohistochemistry of formalin-fixed, paraffin-embedded tissue after heat-induced antigen retrieval.