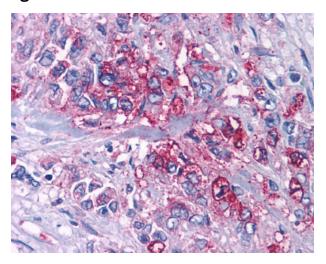

## **Product images:**

Anti-P2RY4 / P2Y4 antibody IHC of human Pancreas, Carcinoma. Immunohistochemistry of formalin-fixed, paraffin-embedded tissue after heat-induced antigen retrieval.

Anti-P2RY4 / P2Y4 antibody IHC of human Skin, Melanoma. Immunohistochemistry of formalinfixed, paraffin-embedded tissue after heatinduced antigen retrieval.