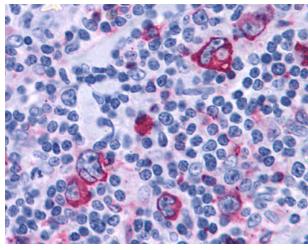

Anti-P2RY4 / P2Y4 antibody IHC of human Lung, Non-Small Cell Carcinoma. Immunohistochemistry of formalin-fixed, paraffin-embedded tissue after heat-induced antigen retrieval.

Anti-P2RY4 / P2Y4 antibody IHC of human Lymph Node, Hodgkins Lymphoma. Immunohistochemistry of formalin-fixed, paraffin-embedded tissue after heat-induced antigen retrieval.