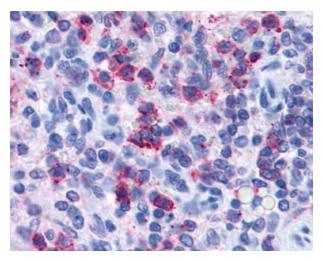

## **Product images:**

Anti-P2RY4 / P2Y4 antibody IHC of human Pancreas, Carcinoma. Immunohistochemistry of formalin-fixed, paraffin-embedded tissue after heat-induced antigen retrieval.

Anti-P2RY4 / P2Y4 antibody IHC of human Skin, Melanoma. Immunohistochemistry of formalinfixed, paraffin-embedded tissue after heatinduced antigen retrieval.

Anti-P2RY4 / P2Y4 antibody IHC of human Lung, Non-Small Cell Carcinoma. Immunohistochemistry of formalin-fixed, paraffin-embedded tissue after heat-induced antigen retrieval.

Anti-P2RY4 / P2Y4 antibody IHC of human Lymph Node, Hodgkins Lymphoma. Immunohistochemistry of formalin-fixed, paraffin-embedded tissue after heat-induced antigen retrieval.

Anti-P2RY4 / P2Y4 antibody IHC of human spleen. Immunohistochemistry of formalin-fixed, paraffin-embedded tissue after heat-induced antigen retrieval.