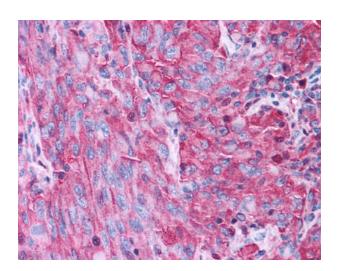

## **Product images:**

Anti-P2RY4 / P2Y4 antibody IHC of human Pancreas, Carcinoma. Immunohistochemistry of formalin-fixed, paraffin-embedded tissue after heat-induced antigen retrieval.

Anti-P2RY4 / P2Y4 antibody IHC of human Skin, Melanoma. Immunohistochemistry of formalinfixed, paraffin-embedded tissue after heatinduced antigen retrieval.