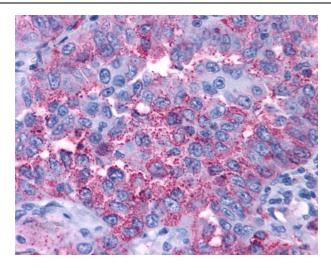

Anti-P2RY4 / P2Y4 antibody IHC of human Lung, Non-Small Cell Carcinoma. Immunohistochemistry of formalin-fixed, paraffin-embedded tissue after heat-induced antigen retrieval.

Anti-P2RY4 / P2Y4 antibody IHC of human Lymph Node, Hodgkins Lymphoma. Immunohistochemistry of formalin-fixed, paraffin-embedded tissue after heat-induced antigen retrieval.