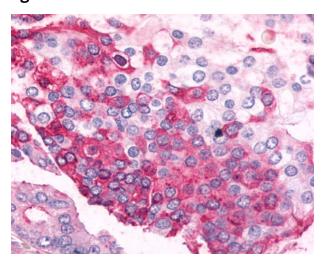

## **Product images:**

Anti-ADRA2C antibody IHC of human Prostate, Carcinoma. Immunohistochemistry of formalinfixed, paraffin-embedded tissue after heatinduced antigen retrieval.

Anti-ADRA2C antibody IHC of human brain, neurons of area ca1. Immunohistochemistry of formalin-fixed, paraffin-embedded tissue after heat-induced antigen retrieval.