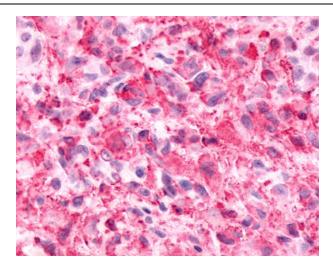

Anti-ADRA2C antibody IHC of human Brain, Glioblastoma. Immunohistochemistry of formalin-fixed, paraffin-embedded tissue after heat-induced antigen retrieval.