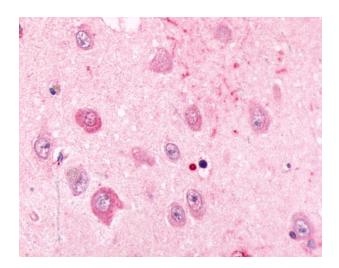

## **Product images:**

Anti-ADRA2C antibody IHC of human Prostate, Carcinoma. Immunohistochemistry of formalinfixed, paraffin-embedded tissue after heatinduced antigen retrieval.

Anti-ADRA2C antibody IHC of human brain, neurons of area ca1. Immunohistochemistry of formalin-fixed, paraffin-embedded tissue after heat-induced antigen retrieval.