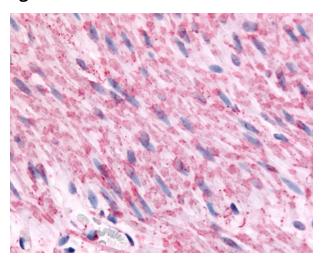

## **Product images:**

Anti-ADRA2C antibody IHC of human artery, smooth muscle. Immunohistochemistry of formalin-fixed, paraffin-embedded tissue after heat-induced antigen retrieval.