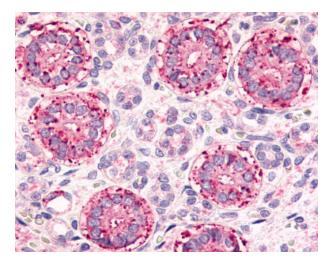

## **Product images:**

Anti-FSD2 / Frizzled 2 antibody IHC of human Breast, Carcinoma. Immunohistochemistry of formalin-fixed, paraffin-embedded tissue after heat-induced antigen retrieval.

Anti-FSD2 / Frizzled 2 antibody IHC of human Ovary, Carcinoma. Immunohistochemistry of formalin-fixed, paraffin-embedded tissue after heat-induced antigen retrieval.