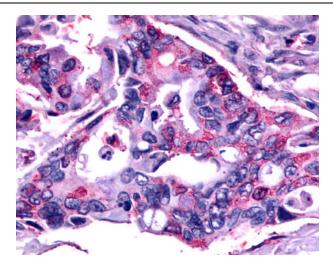

Anti-FSD2 / Frizzled 2 antibody IHC of human Pancreas, Carcinoma. Immunohistochemistry of formalin-fixed, paraffin-embedded tissue after heat-induced antigen retrieval.

Anti-FSD2 / Frizzled 2 antibody IHC of human Brain, Glioblastoma. Immunohistochemistry of formalin-fixed, paraffin-embedded tissue after heat-induced antigen retrieval.