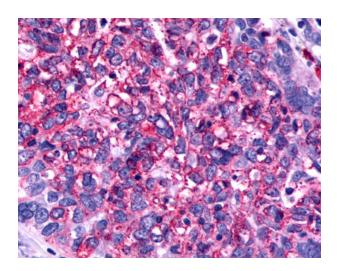

## **Product images:**

Anti-FSD2 / Frizzled 2 antibody IHC of human Breast, Carcinoma. Immunohistochemistry of formalin-fixed, paraffin-embedded tissue after heat-induced antigen retrieval.

Anti-FSD2 / Frizzled 2 antibody IHC of human Ovary, Carcinoma. Immunohistochemistry of formalin-fixed, paraffin-embedded tissue after heat-induced antigen retrieval.