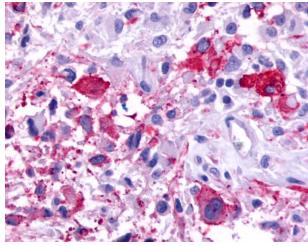

Anti-FSD2 / Frizzled 2 antibody IHC of human Pancreas, Carcinoma. Immunohistochemistry of formalin-fixed, paraffin-embedded tissue after heat-induced antigen retrieval.

Anti-FSD2 / Frizzled 2 antibody IHC of human Brain, Glioblastoma. Immunohistochemistry of formalin-fixed, paraffin-embedded tissue after heat-induced antigen retrieval.