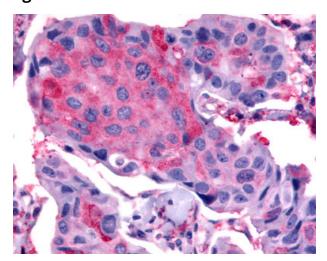

## **Product images:**

Anti-FSD2 / Frizzled 2 antibody IHC of human Breast, Carcinoma. Immunohistochemistry of formalin-fixed, paraffin-embedded tissue after heat-induced antigen retrieval.

Anti-FSD2 / Frizzled 2 antibody IHC of human Ovary, Carcinoma. Immunohistochemistry of formalin-fixed, paraffin-embedded tissue after heat-induced antigen retrieval.