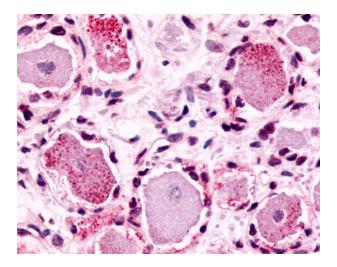

## **Product images:**

Anti-MRGPRX4 / MRGX4 antibody IHC of human Lung, Non-Small Cell Carcinoma. Immunohistochemistry of formalin-fixed, paraffin-embedded tissue after heat-induced antigen retrieval.

Anti-MRGPRX4 / MRGX4 antibody IHC of human spinal cord, dorsal root ganglion. Immunohistochemistry of formalin-fixed, paraffin-embedded tissue after heat-induced antigen retrieval.