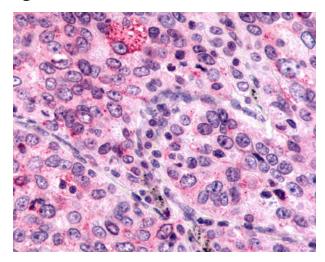

## **Product images:**

Anti-MRGPRX4 / MRGX4 antibody IHC of human Lung, Non-Small Cell Carcinoma. Immunohistochemistry of formalin-fixed, paraffin-embedded tissue after heat-induced antigen retrieval.

Anti-MRGPRX4 / MRGX4 antibody IHC of human spinal cord, dorsal root ganglion. Immunohistochemistry of formalin-fixed, paraffin-embedded tissue after heat-induced antigen retrieval.