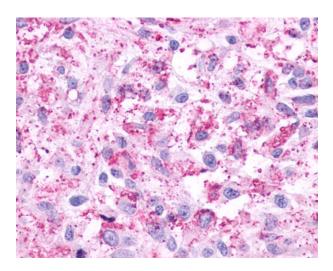

## **Product images:**

Anti-HTR4 / 5-HT4 Receptor antibody IHC of human Skin, Melanoma. Immunohistochemistry of formalin-fixed, paraffin-embedded tissue after heat-induced antigen retrieval.

Anti-HTR4 / 5-HT4 Receptor antibody IHC of human Brain, Glioblastoma. Immunohistochemistry of formalin-fixed, paraffin-embedded tissue after heat-induced antigen retrieval.