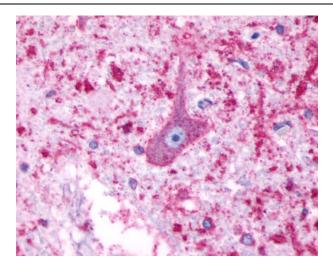

Anti-5HT4 Receptor antibody IHC of human brain, medulla. Immunohistochemistry of formalinfixed, paraffin-embedded tissue after heatinduced antigen retrieval.