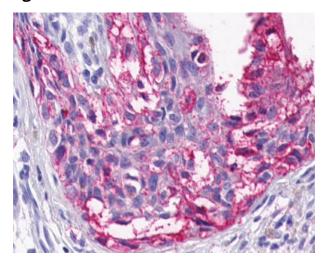

## **Product images:**

Anti-HTR4 / 5-HT4 Receptor antibody IHC of human Skin, Melanoma. Immunohistochemistry of formalin-fixed, paraffin-embedded tissue after heat-induced antigen retrieval.

Anti-HTR4 / 5-HT4 Receptor antibody IHC of human Brain, Glioblastoma. Immunohistochemistry of formalin-fixed, paraffin-embedded tissue after heat-induced antigen retrieval.