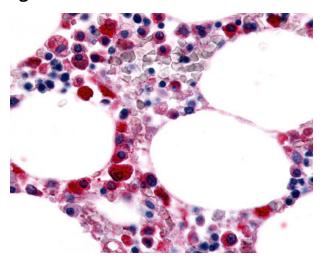

## **Product images:**

Anti-EMR1 antibody IHC of human bone marrow. Immunohistochemistry of formalin-fixed, paraffin-embedded tissue after heat-induced antigen retrieval.

Anti-EMR1 / F4/80 antibody IHC of human Breast, Carcinoma. Immunohistochemistry of formalinfixed, paraffin-embedded tissue after heatinduced antigen retrieval.