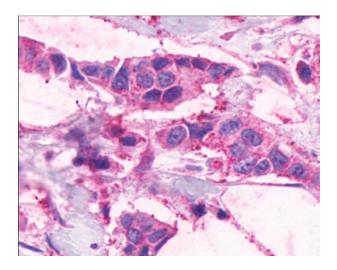

## **Product images:**

Anti-EMR1 antibody IHC of human bone marrow. Immunohistochemistry of formalin-fixed, paraffin-embedded tissue after heat-induced antigen retrieval.

Anti-EMR1 / F4/80 antibody IHC of human Breast, Carcinoma. Immunohistochemistry of formalinfixed, paraffin-embedded tissue after heatinduced antigen retrieval.