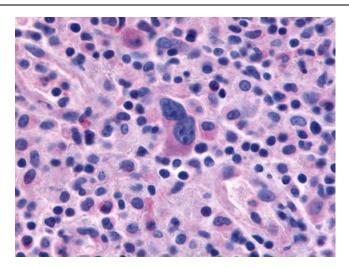

Anti-EMR1 / F4/80 antibody IHC of human Lymph Node, Hodgkins Lymphoma. Immunohistochemistry of formalin-fixed, paraffin-embedded tissue after heat-induced antigen retrieval.