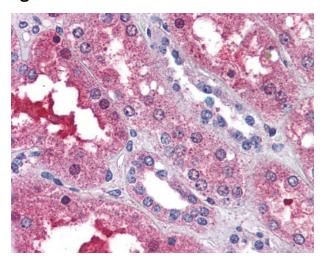

## **Product images:**

Anti-EDG3 / S1P3 antibody IHC of human kidney. Immunohistochemistry of formalin-fixed, paraffin-embedded tissue after heat-induced antigen retrieval.

Anti-EDG3 / S1P3 antibody IHC of human heart. Immunohistochemistry of formalin-fixed, paraffin-embedded tissue after heat-induced antigen retrieval.