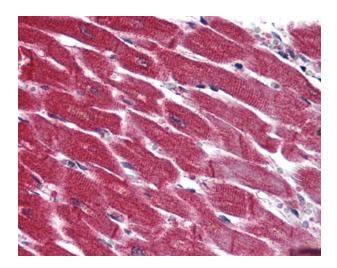

## **Product images:**

Anti-EDG3 / S1P3 antibody IHC of human kidney. Immunohistochemistry of formalin-fixed, paraffin-embedded tissue after heat-induced antigen retrieval.

Anti-EDG3 / S1P3 antibody IHC of human heart. Immunohistochemistry of formalin-fixed, paraffin-embedded tissue after heat-induced antigen retrieval.