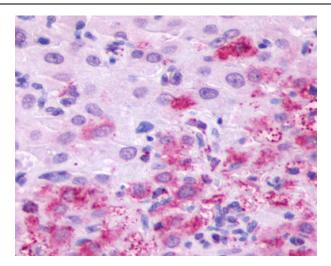

Anti-hCG receptor antibody IHC of human ovary, corpus luteum. Immunohistochemistry of formalin-fixed, paraffin-embedded tissue after heat-induced antigen retrieval.