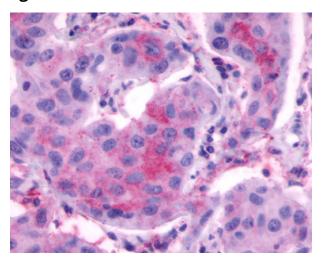

## **Product images:**

Anti-LHCGR / LHR / LH Receptor antibody IHC of human Breast, Carcinoma. Immunohistochemistry of formalin-fixed, paraffin-embedded tissue after heat-induced antigen retrieval.

Anti-LHCGR / LHR / LH Receptor antibody IHC of human Ovary, Carcinoma. Immunohistochemistry of formalin-fixed, paraffin-embedded tissue after heat-induced antigen retrieval.