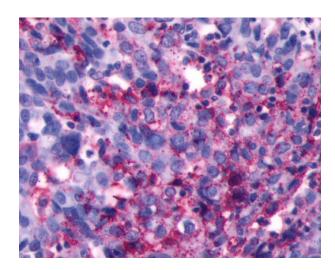

## **Product images:**

Anti-LHCGR / LHR / LH Receptor antibody IHC of human Breast, Carcinoma. Immunohistochemistry of formalin-fixed, paraffin-embedded tissue after heat-induced antigen retrieval.

Anti-LHCGR / LHR / LH Receptor antibody IHC of human Ovary, Carcinoma. Immunohistochemistry of formalin-fixed, paraffin-embedded tissue after heat-induced antigen retrieval.