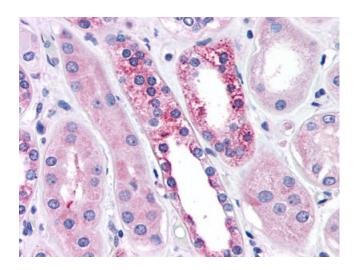

## **Product images:**

Anti-CASR antibody IHC of human parathyroid. Immunohistochemistry of formalin-fixed, paraffin-embedded tissue after heat-induced antigen retrieval.

Anti-CASR/Calcium Sensing Receptor antibody IHC of human kidney, diabetes. Immunohistochemistry of formalin-fixed, paraffin-embedded tissue after heat-induced antigen retrieval.