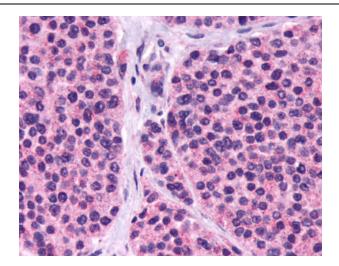

Anti-CASR/Calcium Sensing Receptor antibody IHC of human Thyroid, Medullary Carcinoma. Immunohistochemistry of formalin-fixed, paraffin-embedded tissue after heat-induced antigen retrieval.