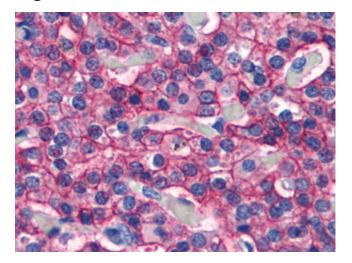

## **Product images:**

Anti-CASR antibody IHC of human parathyroid. Immunohistochemistry of formalin-fixed, paraffin-embedded tissue after heat-induced antigen retrieval.

Anti-CASR/Calcium Sensing Receptor antibody IHC of human kidney, diabetes. Immunohistochemistry of formalin-fixed, paraffin-embedded tissue after heat-induced antigen retrieval.