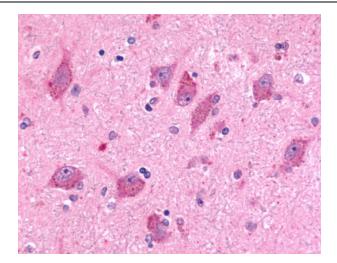

Anti-BAI2 antibody IHC of human brain, neurons and glia. Immunohistochemistry of formalinfixed, paraffin-embedded tissue after heatinduced antigen retrieval.

Anti-BAI2 antibody IHC of human Brain, Glioblastoma. Immunohistochemistry of formalin-fixed, paraffin-embedded tissue after heat-induced antigen retrieval.