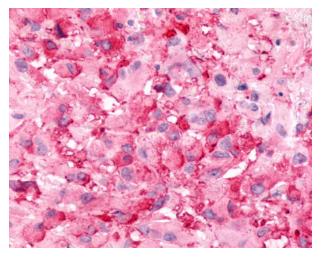

Anti-BAI2 antibody IHC of human brain, neurons and glia. Immunohistochemistry of formalinfixed, paraffin-embedded tissue after heatinduced antigen retrieval.

Anti-BAI2 antibody IHC of human Brain, Glioblastoma. Immunohistochemistry of formalin-fixed, paraffin-embedded tissue after heat-induced antigen retrieval.