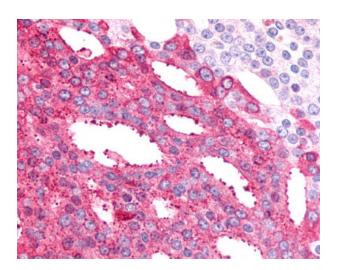

## **Product images:**

Anti-BAI2 antibody IHC of human Lung, Non-Small Cell Carcinoma. Immunohistochemistry of formalin-fixed, paraffin-embedded tissue after heat-induced antigen retrieval.

Anti-BAI2 antibody IHC of human Prostate, Carcinoma. Immunohistochemistry of formalinfixed, paraffin-embedded tissue after heatinduced antigen retrieval.