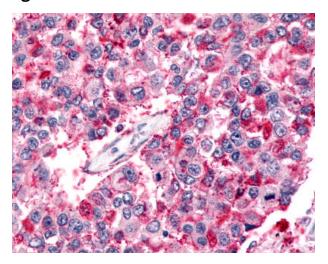

## **Product images:**

Anti-BAI2 antibody IHC of human Lung, Non-Small Cell Carcinoma. Immunohistochemistry of formalin-fixed, paraffin-embedded tissue after heat-induced antigen retrieval.

Anti-BAI2 antibody IHC of human Prostate, Carcinoma. Immunohistochemistry of formalinfixed, paraffin-embedded tissue after heatinduced antigen retrieval.