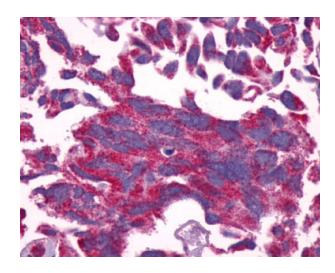

## **Product images:**

Human, Adipocyte: Formalin-Fixed Paraffin-Embedded (FFPE)

Anti-GCGR / Glucagon Receptor antibody IHC of human Prostate, Carcinoma. Immunohistochemistry of formalin-fixed, paraffin-embedded tissue after heat-induced antigen retrieval.