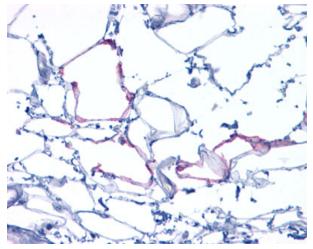

Anti-GCGR / Glucagon Receptor antibody IHC of human Skin, Melanoma. Immunohistochemistry of formalin-fixed, paraffin-embedded tissue after heat-induced antigen retrieval.

Anti-GCGR / Glucagon Receptor antibody IHC of human Adipose, Liposarcoma. Immunohistochemistry of formalin-fixed, paraffin-embedded tissue after heat-induced antigen retrieval.