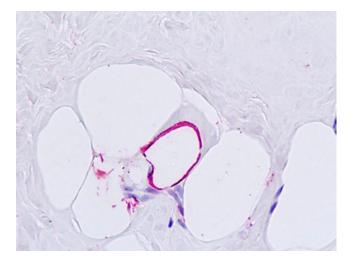

## **Product images:**

Human, Adipocyte: Formalin-Fixed Paraffin-Embedded (FFPE)

Anti-GCGR / Glucagon Receptor antibody IHC of human Prostate, Carcinoma. Immunohistochemistry of formalin-fixed, paraffin-embedded tissue after heat-induced antigen retrieval.