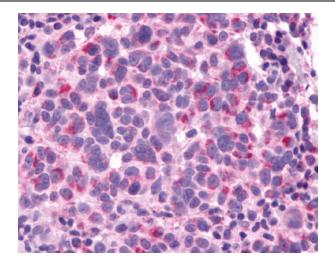

Anti-GCGR / Glucagon Receptor antibody IHC of human Skin, Melanoma. Immunohistochemistry of formalin-fixed, paraffin-embedded tissue after heat-induced antigen retrieval.

Anti-GCGR / Glucagon Receptor antibody IHC of human Adipose, Liposarcoma. Immunohistochemistry of formalin-fixed, paraffin-embedded tissue after heat-induced antigen retrieval.