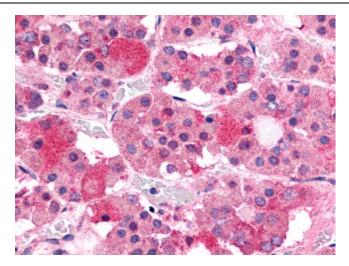

Anti-GHRHR antibody IHC of human pituitary, anterior. Immunohistochemistry of formalinfixed, paraffin-embedded tissue after heat-induced antigen retrieval.