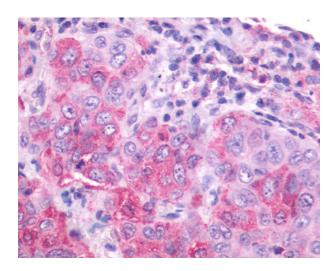

## **Product images:**

Anti-NMBR antibody IHC of human testis. Immunohistochemistry of formalin-fixed, paraffin-embedded tissue after heat-induced antigen retrieval. Antibody dilution 16 ug/ml.

Anti-NMBR antibody IHC of human lung, carcinoma. Immunohistochemistry of formalin-fixed, paraffin-embedded tissue after heat-induced antigen retrieval. Antibody dilution 16 ug/ml.