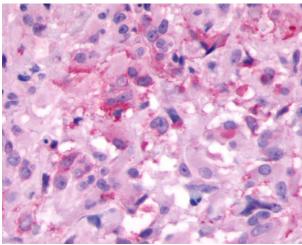

Anti-NMBR antibody IHC of human Skin, Melanoma. Immunohistochemistry of formalinfixed, paraffin-embedded tissue after heatinduced antigen retrieval.

Anti-NMBR antibody IHC of human brain, glioblastoma. Immunohistochemistry of formalinfixed, paraffin-embedded tissue after heatinduced antigen retrieval.