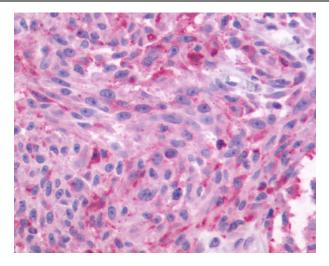

Anti-NMBR antibody IHC of human Skin, Melanoma. Immunohistochemistry of formalinfixed, paraffin-embedded tissue after heatinduced antigen retrieval.

Anti-NMBR antibody IHC of human brain, glioblastoma. Immunohistochemistry of formalinfixed, paraffin-embedded tissue after heatinduced antigen retrieval.