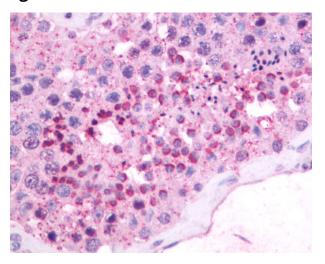

## **Product images:**

Anti-NMBR antibody IHC of human testis. Immunohistochemistry of formalin-fixed, paraffin-embedded tissue after heat-induced antigen retrieval. Antibody dilution 16 ug/ml.

Anti-NMBR antibody IHC of human lung, carcinoma. Immunohistochemistry of formalin-fixed, paraffin-embedded tissue after heat-induced antigen retrieval. Antibody dilution 16 ug/ml.