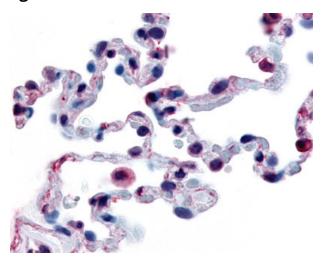

## **Product images:**

Anti-FFAR2 / GPR43 antibody IHC of human lung. Immunohistochemistry of formalin-fixed, paraffin-embedded tissue after heat-induced antigen retrieval.

Anti-GPR43 antibody IHC of human spleen, neutrophils. Immunohistochemistry of formalinfixed, paraffin-embedded tissue after heat-induced antigen retrieval.