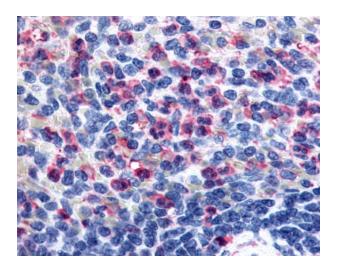

## **Product images:**

Anti-FFAR2 / GPR43 antibody IHC of human lung. Immunohistochemistry of formalin-fixed, paraffin-embedded tissue after heat-induced antigen retrieval.

Anti-GPR43 antibody IHC of human spleen, neutrophils. Immunohistochemistry of formalinfixed, paraffin-embedded tissue after heat-induced antigen retrieval.