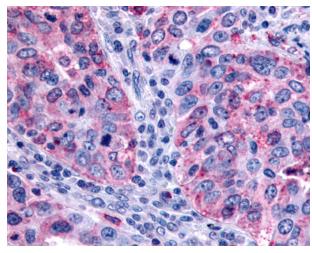

Anti-FFAR2 / GPR43 antibody IHC of human Prostate, Carcinoma. Immunohistochemistry of formalin-fixed, paraffin-embedded tissue after heat-induced antigen retrieval.

Anti-FFAR2 / GPR43 antibody IHC of human lung carcinoma. Immunohistochemistry of formalinfixed, paraffin-embedded tissue after heat-induced antigen retrieval.

Anti-FFAR2 / GPR43 antibody IHC of human Ovary, Carcinoma. Immunohistochemistry of formalin-fixed, paraffin-embedded tissue after heat-induced antigen retrieval.