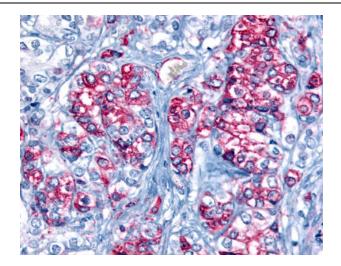

Anti-FFAR2 / GPR43 antibody IHC of human Prostate, Carcinoma. Immunohistochemistry of formalin-fixed, paraffin-embedded tissue after heat-induced antigen retrieval.

Anti-FFAR2 / GPR43 antibody IHC of human lung carcinoma. Immunohistochemistry of formalinfixed, paraffin-embedded tissue after heat-induced antigen retrieval.