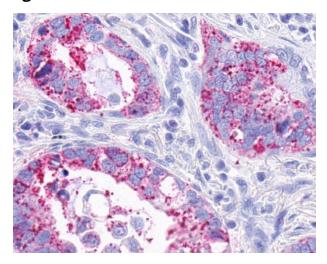

## **Product images:**

Anti-MRGPRX3 / MRGX3 antibody IHC of human Lung, Adenocarcinoma. Immunohistochemistry of formalin-fixed, paraffin-embedded tissue after heat-induced antigen retrieval.

Anti-MRGPRX3 / MRGX3 antibody IHC of human brain, glioblastoma. Immunohistochemistry of formalin-fixed, paraffin-embedded tissue after heat-induced antigen retrieval.