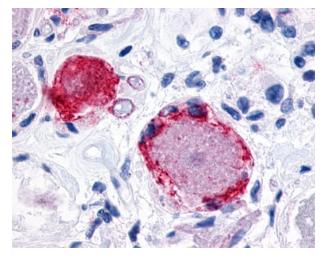

Anti-MRGPRX3 / MRGX3 antibody IHC of human brain, cortex. Immunohistochemistry of formalin-fixed, paraffin-embedded tissue after heat-induced antigen retrieval.

Anti-MRGPRX3 / MRGX3 antibody IHC of human spinal cord, dorsal root ganglion. Immunohistochemistry of formalin-fixed, paraffin-embedded tissue after heat-induced antigen retrieval.