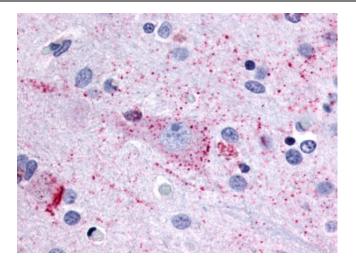

Anti-MRGPRX3 / MRGX3 antibody IHC of human brain, cortex. Immunohistochemistry of formalin-fixed, paraffin-embedded tissue after heat-induced antigen retrieval.

Anti-MRGPRX3 / MRGX3 antibody IHC of human spinal cord, dorsal root ganglion. Immunohistochemistry of formalin-fixed, paraffin-embedded tissue after heat-induced antigen retrieval.