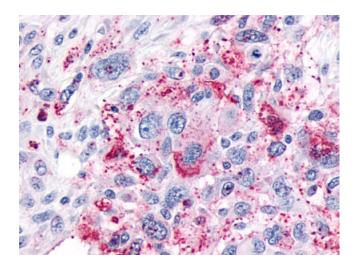

## **Product images:**

Anti-MRGPRX3 / MRGX3 antibody IHC of human Lung, Adenocarcinoma. Immunohistochemistry of formalin-fixed, paraffin-embedded tissue after heat-induced antigen retrieval.

Anti-MRGPRX3 / MRGX3 antibody IHC of human brain, glioblastoma. Immunohistochemistry of formalin-fixed, paraffin-embedded tissue after heat-induced antigen retrieval.