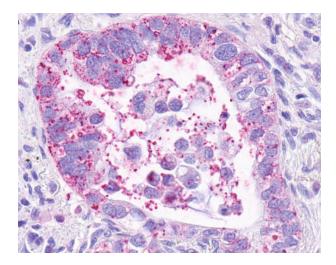

Anti-MRGPRX3 / MRGX3 antibody IHC of human Lung, Adenocarcinoma. Immunohistochemistry of formalin-fixed, paraffin-embedded tissue after heat-induced antigen retrieval.

This product is to be used for laboratory only. Not for diagnostic or therapeutic use. ©2022 OriGene Technologies, Inc., 9620 Medical Center Drive, Ste 200, Rockville, MD 20850, US