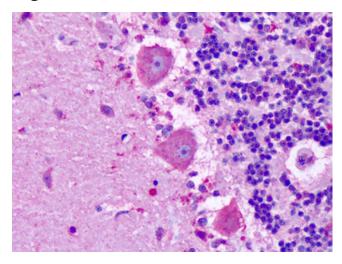

## **Product images:**

Anti-MRGPRX3 / MRGX3 antibody IHC of human brain, cerebellum, Purkinje neurons. Immunohistochemistry of formalin-fixed, paraffin-embedded tissue after heat-induced antigen retrieval. Antibody dilution 21 ug/ml.