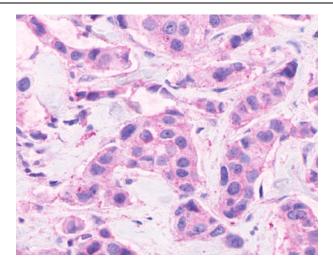

Anti-CELSR2 antibody IHC of human Breast, Carcinoma. Immunohistochemistry of formalinfixed, paraffin-embedded tissue after heatinduced antigen retrieval.

This product is to be used for laboratory only. Not for diagnostic or therapeutic use. ©2022 OriGene Technologies, Inc., 9620 Medical Center Drive, Ste 200, Rockville, MD 20850, US