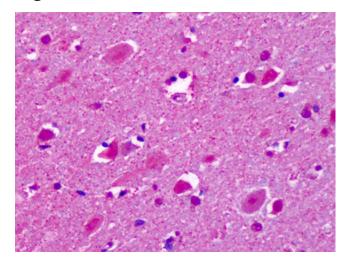

## **Product images:**

Anti-CELSR2 antibody IHC of human brain, cortex, neurons. Immunohistochemistry of formalinfixed, paraffin-embedded tissue after heatinduced antigen retrieval. Antibody dilution 7 ug/ml.