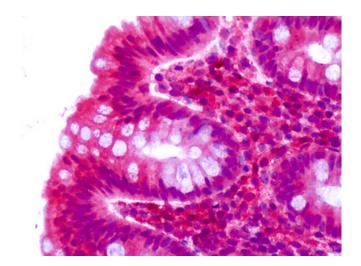

Anti-CELSR2 antibody IHC of human colon, epithelium. Immunohistochemistry of formalinfixed, paraffin-embedded tissue after heatinduced antigen retrieval. Antibody dilution 7 ug/ml.

This product is to be used for laboratory only. Not for diagnostic or therapeutic use. ©2022 OriGene Technologies, Inc., 9620 Medical Center Drive, Ste 200, Rockville, MD 20850, US