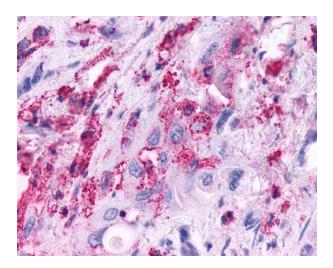

## **Product images:**

Anti-KISS1R / GPR54 antibody IHC of human Pancreas, Carcinoma. Immunohistochemistry of formalin-fixed, paraffin-embedded tissue after heat-induced antigen retrieval.

Anti-KISS1R / GPR54 antibody IHC of human Pancreas, Carcinoma. Immunohistochemistry of formalin-fixed, paraffin-embedded tissue after heat-induced antigen retrieval.