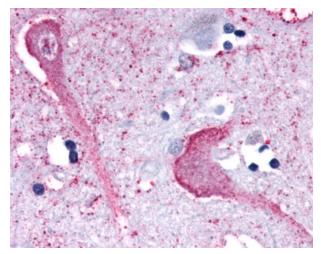

Anti-KISS1R / GPR54 antibody IHC of human Brain, Glioblastoma. Immunohistochemistry of formalin-fixed, paraffin-embedded tissue after heat-induced antigen retrieval.

Anti-KISS1R / GPR54 antibody IHC of human brain, neurons and glia. Immunohistochemistry of formalin-fixed, paraffin-embedded tissue after heat-induced antigen retrieval.