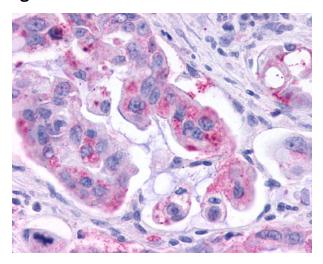

## **Product images:**

Anti-KISS1R / GPR54 antibody IHC of human Pancreas, Carcinoma. Immunohistochemistry of formalin-fixed, paraffin-embedded tissue after heat-induced antigen retrieval.

Anti-KISS1R / GPR54 antibody IHC of human Pancreas, Carcinoma. Immunohistochemistry of formalin-fixed, paraffin-embedded tissue after heat-induced antigen retrieval.