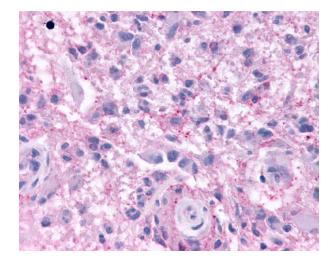

Anti-KISS1R / GPR54 antibody IHC of human Brain, Glioblastoma. Immunohistochemistry of formalin-fixed, paraffin-embedded tissue after heat-induced antigen retrieval.

Anti-KISS1R / GPR54 antibody IHC of human brain, neurons and glia. Immunohistochemistry of formalin-fixed, paraffin-embedded tissue after heat-induced antigen retrieval.