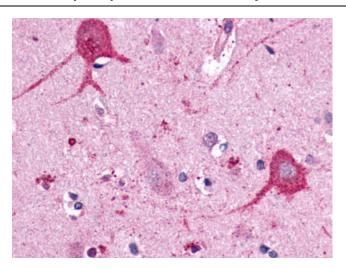

Anti-Encephalopsin / OPN3 antibody IHC of human Skin, Melanoma. Immunohistochemistry of formalin-fixed, paraffin-embedded tissue after heat-induced antigen retrieval.

Anti-OPN3 / Encephalopsin antibody IHC of human brain, neurons and glia. Immunohistochemistry of formalin-fixed, paraffin-embedded tissue after heat-induced antigen retrieval.