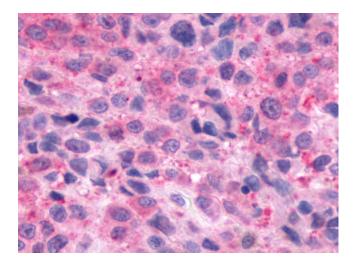

Anti-Encephalopsin / OPN3 antibody IHC of human Skin, Melanoma. Immunohistochemistry of formalin-fixed, paraffin-embedded tissue after heat-induced antigen retrieval.

Anti-OPN3 / Encephalopsin antibody IHC of human brain, neurons and glia. Immunohistochemistry of formalin-fixed, paraffin-embedded tissue after heat-induced antigen retrieval.