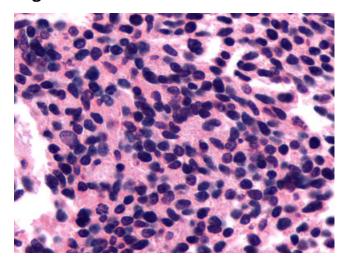

## **Product images:**

Anti-Encephalopsin / OPN3 antibody IHC of human Lung, Small Cell Carcinoma. Immunohistochemistry of formalin-fixed, paraffin-embedded tissue after heat-induced antigen retrieval.