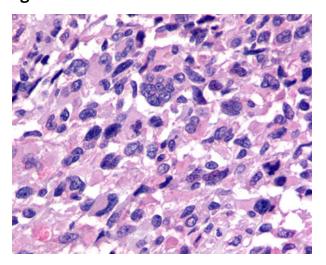

## **Product images:**

Anti-RXFP3 antibody IHC of human Brain, Glioblastoma. Immunohistochemistry of formalin-fixed, paraffin-embedded tissue after heat-induced antigen retrieval.

Anti-RXFP3 antibody IHC of human brain, neurons and glia. Immunohistochemistry of formalin-fixed, paraffin-embedded tissue after heat-induced antigen retrieval.