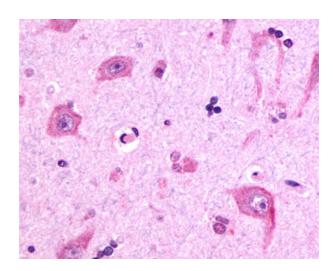

## **Product images:**

Anti-RXFP3 antibody IHC of human Brain, Glioblastoma. Immunohistochemistry of formalin-fixed, paraffin-embedded tissue after heat-induced antigen retrieval.

Anti-RXFP3 antibody IHC of human brain, neurons and glia. Immunohistochemistry of formalin-fixed, paraffin-embedded tissue after heat-induced antigen retrieval.