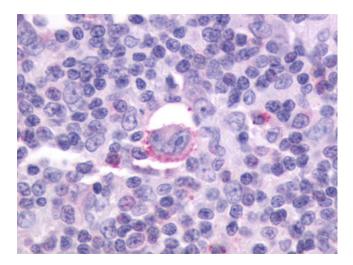

This product is to be used for laboratory only. Not for diagnostic or therapeutic use. ©2023 OriGene Technologies, Inc., 9620 Medical Center Drive, Ste 200, Rockville, MD 20850, US

Anti-CXCR5 antibody IHC of human Lymph Node, B-Cell, Mantle Cell Lymphoma. Immunohistochemistry of formalin-fixed, paraffin-embedded tissue after heat-induced antigen retrieval.