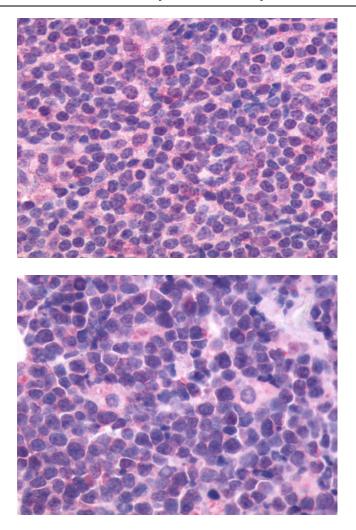

Anti-CXCR5 antibody IHC of human Small Intestine, B-Cell, Burkitt Lymphoma. Immunohistochemistry of formalin-fixed, paraffin-embedded tissue after heat-induced antigen retrieval.

This product is to be used for laboratory only. Not for diagnostic or therapeutic use. ©2023 OriGene Technologies, Inc., 9620 Medical Center Drive, Ste 200, Rockville, MD 20850, US