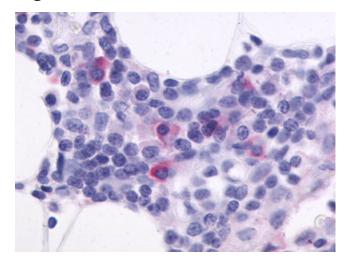

### **Product images:**

Anti-CXCR5 antibody IHC of human spleen. Immunohistochemistry of formalin-fixed, paraffin-embedded tissue after heat-induced antigen retrieval.

Anti-CXCR5 antibody IHC of human Lymph Node, Hodgkins Lymphoma. Immunohistochemistry of formalin-fixed, paraffin-embedded tissue after heat-induced antigen retrieval.