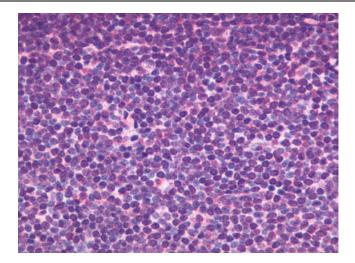

Anti-CXCR5 antibody IHC of human Lymph Node, B-Cell, Mantle Cell Lymphoma. Immunohistochemistry of formalin-fixed, paraffin-embedded tissue after heat-induced antigen retrieval.

Anti-CXCR5 antibody IHC of human Small Intestine, B-Cell, Burkitt Lymphoma. Immunohistochemistry of formalin-fixed, paraffin-embedded tissue after heat-induced antigen retrieval.