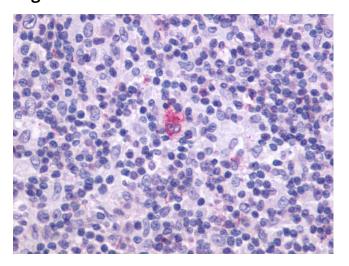

## **Product images:**

Anti-CXCR5 antibody IHC of human Lymph Node, Hodgkins Lymphoma. Immunohistochemistry of formalin-fixed, paraffin-embedded tissue after heat-induced antigen retrieval.

Anti-CXCR5 antibody IHC of human spleen. Immunohistochemistry of formalin-fixed, paraffin-embedded tissue after heat-induced antigen retrieval.