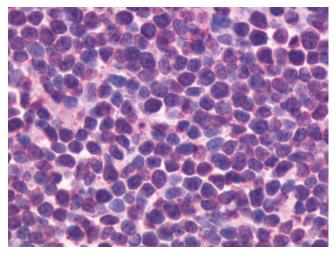

Anti-CXCR5 antibody IHC of human Lymph Node, B-Cell, Mantle Cell Lymphoma. Immunohistochemistry of formalin-fixed, paraffin-embedded tissue after heat-induced antigen retrieval.

Anti-CXCR5 antibody IHC of human Small Intestine, B-Cell, Burkitt Lymphoma. Immunohistochemistry of formalin-fixed, paraffin-embedded tissue after heat-induced antigen retrieval.