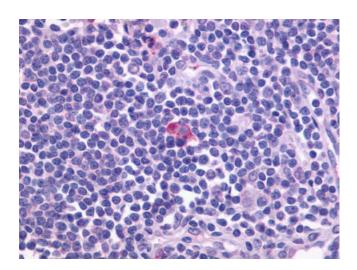

## **Product images:**

Anti-CXCR5 antibody IHC of human Lymph Node, Hodgkins Lymphoma. Immunohistochemistry of formalin-fixed, paraffin-embedded tissue after heat-induced antigen retrieval.

Anti-CXCR5 antibody IHC of human spleen. Immunohistochemistry of formalin-fixed, paraffin-embedded tissue after heat-induced antigen retrieval.