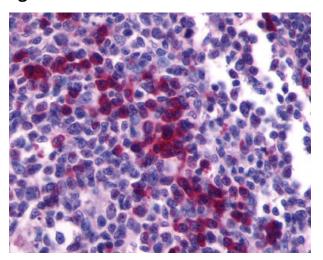

## **Product images:**

Anti-CXCR4 antibody IHC of human tonsil. Immunohistochemistry of formalin-fixed, paraffin-embedded tissue after heat-induced antigen retrieval.

Anti-CXCR4 antibody IHC of human Lymph Node, Non-Hodgkins Lymphoma. Immunohistochemistry of formalin-fixed, paraffin-embedded tissue after heat-induced antigen retrieval.