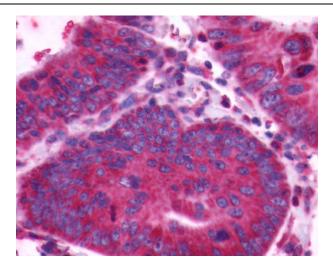

Anti-CXCR4 antibody IHC of human Colon, Carcinoma. Immunohistochemistry of formalinfixed, paraffin-embedded tissue after heatinduced antigen retrieval.