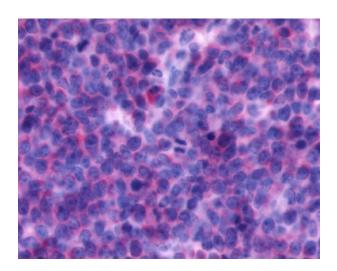

## **Product images:**

Anti-CXCR4 antibody IHC of human tonsil. Immunohistochemistry of formalin-fixed, paraffin-embedded tissue after heat-induced antigen retrieval.

Anti-CXCR4 antibody IHC of human Lymph Node, Non-Hodgkins Lymphoma. Immunohistochemistry of formalin-fixed, paraffin-embedded tissue after heat-induced antigen retrieval.