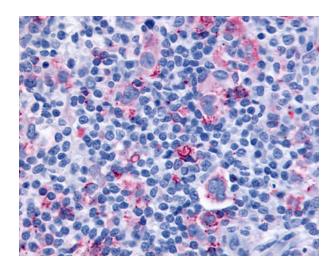

Anti-CYSLTR1 / CYSLT1 antibody IHC of human Lymph Node, Hodgkins Lymphoma. Immunohistochemistry of formalin-fixed, paraffin-embedded tissue after heat-induced antigen retrieval.