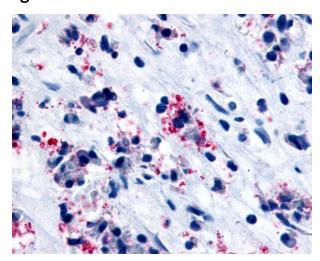

## **Product images:**

Anti-CYSLTR1 / CYSLT1 antibody IHC of human nasal mucosa, allergic rhinitis, eosinophils. Immunohistochemistry of formalin-fixed, paraffin-embedded tissue after heat-induced antigen retrieval.