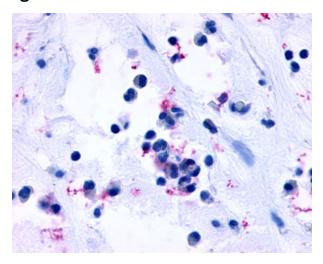

## **Product images:**

Anti-CYSLTR1 / CYSLT1 antibody IHC of human nasal mucosa, allergic rhinitis, eosinophils. Immunohistochemistry of formalin-fixed, paraffin-embedded tissue after heat-induced antigen retrieval.