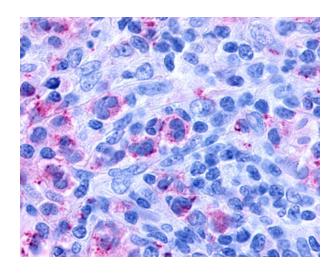

Anti-CYSLTR1 / CYSLT1 antibody IHC of human Lymph Node, Hodgkins Lymphoma. Immunohistochemistry of formalin-fixed, paraffin-embedded tissue after heat-induced antigen retrieval.