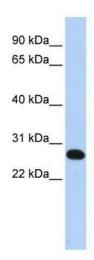

# **Product images:**

WB Suggested Anti-METTL21A Antibody Titration: 0.2-1 ug/ml; ELISA Titer: 1: 62500; Positive Control: Human brain