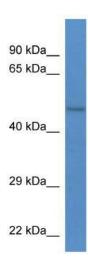

## **Product images:**

WB Suggested Anti-Stk32b Antibody; Titration: 1.0 ug/ml; Positive Control: Mouse Brain