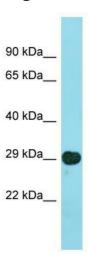

## **Product images:**

Host: Rabbit

Target Name: LSM14B

Sample Tissue: Fetal Brain Lysate

Antibody Dilution: 1.0µg/ml

Host: Rabbit; Target Name: LSM14B; Sample Tissue: Fetal Brain lysates; Antibody Dilution: 1.0

ug/ml