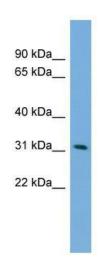

Purification: Affinity Purified
Conjugation: Unconjugated

**Storage:** Store at -20°C as received.

**Stability:** Stable for 12 months from date of receipt.

Predicted Protein Size: 30

**Gene Name:** protein phosphatase, Mg2+/Mn2+ dependent 1M

## **Product images:**

WB Suggested Anti-PPM1M Antibody Titration: 0.2-1 ug/ml; ELISA Titer: 1: 1562500; Positive

Control: HepG2 cell lysate