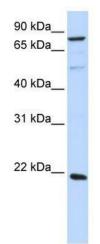

## **Product images:**

WB Suggested Anti-ARL11 Antibody Titration: 0.2-1 ug/ml; ELISA Titer: 1: 62500; Positive Control: 293T cell lysate

This product is to be used for laboratory only. Not for diagnostic or therapeutic use. ©2022 OriGene Technologies, Inc., 9620 Medical Center Drive, Ste 200, Rockville, MD 20850, US