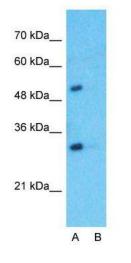

#### Anti-C6orf150 Western Blot & Peptide Block Validation

Lysate: HepG2 Cell

Lane A: Primary Antibody
Lane B: Primary Antibody + Blocking Peptide

Primary Antibody Concentration: 1.0µg/ml Peptide Concentration: 5.0µg/ml Lysate Quantity: 25µg/lane Gel Concentration: 12% Host: Rabbit; Target Name: C6orf150; Sample Tissue: HepG2; Lane A: Primary Antibody; Lane B: Primary Antibody + Blocking Peptide; Primary Antibody Concentration: 1 ug/ml; Peptide Concentration: 5 ug/ml; Lysate Quantity: 25 ug/lane/lane; Gel Concentration: