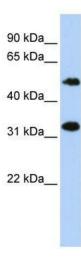

## **Product images:**

WB Suggested Anti-MB21D1 Antibody Titration: 0.2-1 ug/ml; ELISA Titer: 1: 312500; Positive Control: Jurkat cell lysate