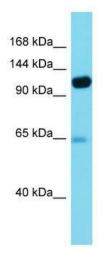

## **Product images:**

Host: Rabbit; Target Name: PITRM1; Sample Tissue: Thyroid Tumor lysates; Antibody Dilution: 1.0 ug/ml

This product is to be used for laboratory only. Not for diagnostic or therapeutic use. ©2022 OriGene Technologies, Inc., 9620 Medical Center Drive, Ste 200, Rockville, MD 20850, US