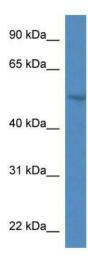

## **Product images:**

WB Suggested Anti-Smpdl3a Antibody; Titration: 1.0 ug/ml; Positive Control: Mouse Heart