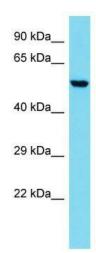

### **Product images:**

Host: Rabbit; Target Name: Coro2b; Sample Tissue: Mouse Lung lysates; Antibody Dilution: 1.0 ug/ml

This product is to be used for laboratory only. Not for diagnostic or therapeutic use. ©2022 OriGene Technologies, Inc., 9620 Medical Center Drive, Ste 200, Rockville, MD 20850, US