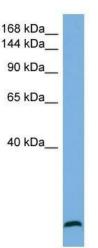

## **Product images:**

Host: Rabbit

Target Name: STAG1

Sample Tissue: U937 Cell Lysate

Antibody Dilution: 1.0µg/ml

Host: Rabbit; Target Name: STAG1; Sample Tissue: U937 Whole Cell lysates; Antibody

Dilution: 1.0 ug/ml