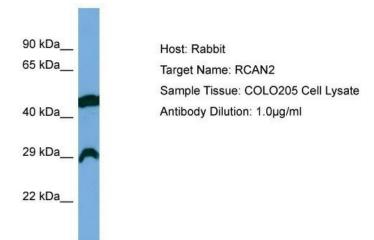

### **Product images:**

Host: Rabbit; Target Name: RCAN2; Sample Tissue: COLO205 Whole Cell lysates; Antibody Dilution: 1.0 ug/ml

This product is to be used for laboratory only. Not for diagnostic or therapeutic use. ©2022 OriGene Technologies, Inc., 9620 Medical Center Drive, Ste 200, Rockville, MD 20850, US