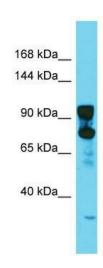

**Stability:** Stable for 12 months from date of receipt.

**Predicted Protein Size:** 95 kDa

Gene Name: dynamin 2

Database Link: NP 037331

Entrez Gene 25751 Rat

P39052

**Background:** Dnm2 is involved in the formation of clathrin-coated vesicles; It plays a role in receptor

## **Product images:**

Host: Rabbit; Target Name: Dnm2; Sample Tissue: Rat Testis lysates; Antibody Dilution: 1.0 ug/ml