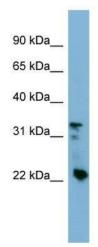

### **Product images:**

WB Suggested Anti-CRYBB3 Antibody Titration: 0.2-1 ug/ml; ELISA Titer: 1: 12500; Positive Control: HT1080 cell lysate

This product is to be used for laboratory only. Not for diagnostic or therapeutic use. ©2022 OriGene Technologies, Inc., 9620 Medical Center Drive, Ste 200, Rockville, MD 20850, US