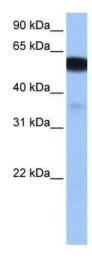

## **Product images:**

WB Suggested Anti-NHEDC1 Antibody Titration: 0.2-1 ug/ml; Positive Control: Human brain