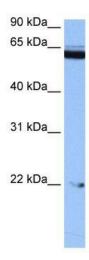

## **Product images:**

WB Suggested Anti-SAMD15 Antibody Titration: 0.2-1 ug/ml; Positive Control: HepG2 cell lysate