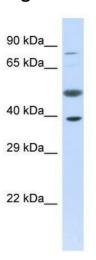

## **Product images:**

Host: Rabbit

Target Name: PRR11

Sample Tissue: Fetal Liver Lysate

Antibody Dilution: 1.0µg/ml

Host: Rabbit; Target Name: PRR11; Sample Tissue: Fetal Liver lysates; Antibody Dilution: 1.0

ug/ml