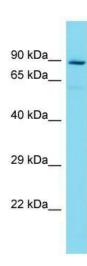

## **Product images:**

Host: Rabbit; Target Name: Zmat1; Sample Tissue: Mouse Thymus lysates; Antibody Dilution: 1.0 ug/ml