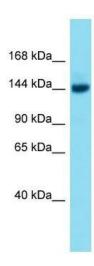

## **Product images:**

Host: Rabbit; Target Name: Brpf3; Sample Tissue: Mouse Liver lysates; Antibody Dilution: 1.0 ug/ml